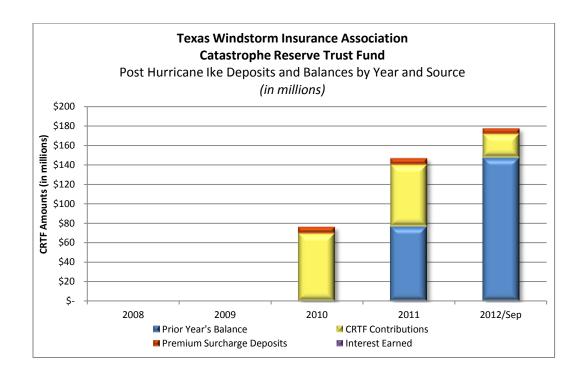

## TEXAS WINDSTORM INSURANCE ASSOCIATION Catastrophe Reserve Trust Fund

Post-Hurricane Ike Deposits and Balances by Year and Source (Amounts are in millions)

| Year     | Prior Year's<br>Balance |       | CRTF<br>Contributions |      | Premium<br>Surcharge<br>Deposits |     | Interest<br>Earned |     | Total |       |
|----------|-------------------------|-------|-----------------------|------|----------------------------------|-----|--------------------|-----|-------|-------|
| 2008     | \$                      | 0     | \$                    | 0    | \$                               | 0   | \$                 | 0   | \$    | 0     |
| 2009     | \$                      | 0     | \$                    | 0    | \$                               | 0   | \$                 | 0   | \$    | 0     |
| 2010     | \$                      | 0     | \$                    | 69.6 | \$                               | 6.7 | \$                 | 0.1 | \$    | 76.3  |
| 2011     | \$                      | 76.3  | \$                    | 63.6 | \$                               | 6.7 | \$                 | 0.1 | \$    | 146.6 |
| 2012/Sep | \$                      | 146.6 | \$                    | 24.7 | \$                               | 5.7 | \$                 | 0.1 | \$    | 177.2 |

Source: Texas Treasury Safekeeping Trust Company monthly reports.